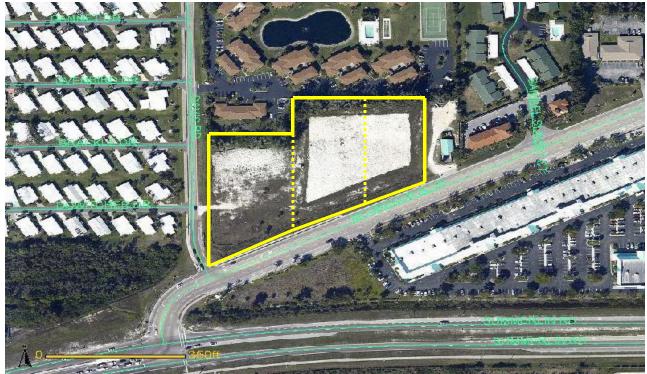

## 16984-16998 McGregor Blvd., Fort Myers,

| Land Area:                                                                                    | 4.3 +/- Acres (187,308 square feet)                                                                                                                                                                                                                                                               |
|-----------------------------------------------------------------------------------------------|---------------------------------------------------------------------------------------------------------------------------------------------------------------------------------------------------------------------------------------------------------------------------------------------------|
| Road Frontage(s):                                                                             | McGregor Boulevard 580' +/-<br>Davis Road 383' +/-                                                                                                                                                                                                                                                |
| Zoning:                                                                                       | CC (Community Commercial)                                                                                                                                                                                                                                                                         |
| Land Use Category:                                                                            | Suburban                                                                                                                                                                                                                                                                                          |
| Utilities:                                                                                    | Water / Sewer                                                                                                                                                                                                                                                                                     |
| <b>Comments:</b><br>Three (3) lot site<br>(Owner May Divide)                                  | <ul> <li>Prime Development Corner on the way to Sanibel Island.</li> <li>Adjacent to Tanger Outlet Mall &amp; Nearby Publix Shopping Center.</li> <li>Perfect location for: drugstore, bank, convenience/fuel store, mini-warehouse, retail shops, medical &amp; professional offices.</li> </ul> |
| Price:                                                                                        | \$2,800,000.00 (\$14.95 psf)                                                                                                                                                                                                                                                                      |
| Contact: Drew Drake ( drewdrakeco@embarqmail.com) ( www.drewdrake.com<br>Phone (239) 433-0433 |                                                                                                                                                                                                                                                                                                   |